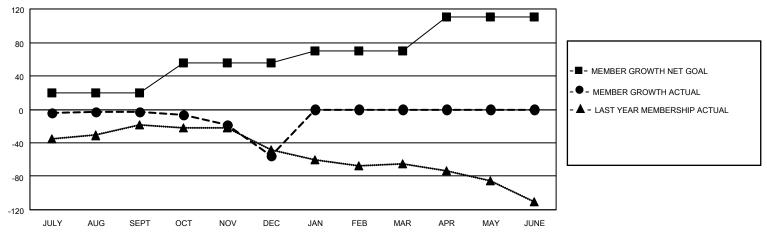

## District 18 O

| Clubs                 |               |           |               | Members               |                        |                         |                                                    |
|-----------------------|---------------|-----------|---------------|-----------------------|------------------------|-------------------------|----------------------------------------------------|
| RESULTS FOR 2022-2023 |               |           |               | RESULTS FOR 2022-2023 |                        |                         |                                                    |
| QUARTER               | NEW CLUB GOAL | NEW CLUBS | DROPPED CLUBS | QUARTER MEME          | BER GROWTH NET<br>GOAL | MEMBER GROWTH<br>ACTUAL | DROPPED<br>MEMBERS ACTUAL<br>(including transfers) |
| JULY/AUG/SEPT         | 1             | 0         | 0             | JULY/AUG/SEPT         | 20                     | 30                      | 22                                                 |
| OCT/NOV/DEC           | 1             | 0         | 4             | OCT/NOV/DEC           | 35                     | 16                      | 69                                                 |
| JAN/FEB/MAR           | 1             | 0         | 0             | JAN/FEB/MAR           | 15                     | 0                       | 0                                                  |
| APR/MAY/JUNE          | 1             | 0         | 0             | APR/MAY/JUNE          | 40                     | 0                       | 0                                                  |

#### GOALS AND ACTUAL MEMBERS CUMULATIVE

| DROPPED CLUBS: 4 |    | 13 CLUBS OF 48 ADDED 1 OR<br>MORE NEW MEMBERS | GENDER DISTRIBUTION                |              |  |
|------------------|----|-----------------------------------------------|------------------------------------|--------------|--|
|                  |    | WORE NEW WEWDERS                              | MALE                               | 586 (67.43%) |  |
|                  |    |                                               | FEMALE 283 (32.57%)                |              |  |
| DROPPED MEMBERS  |    |                                               | NON BINARY                         | 0 (0.00%)    |  |
|                  |    |                                               | PREFER NOT TO ANSWER               | 0 (0.00%)    |  |
| DECEASED         | 6  |                                               |                                    | ,            |  |
| CLUB CANCELLED   | 25 | CLICK HERE FOR CUMULATIVE                     | TOTAL FAMILY UNIT MEMBERS 106      |              |  |
| OTHER            | 60 | MEMBERSHIP DATA                               |                                    |              |  |
| TOTAL            | 91 |                                               | FAMILY MEMBERS PAYING HALF DUES 54 |              |  |
|                  |    |                                               |                                    |              |  |